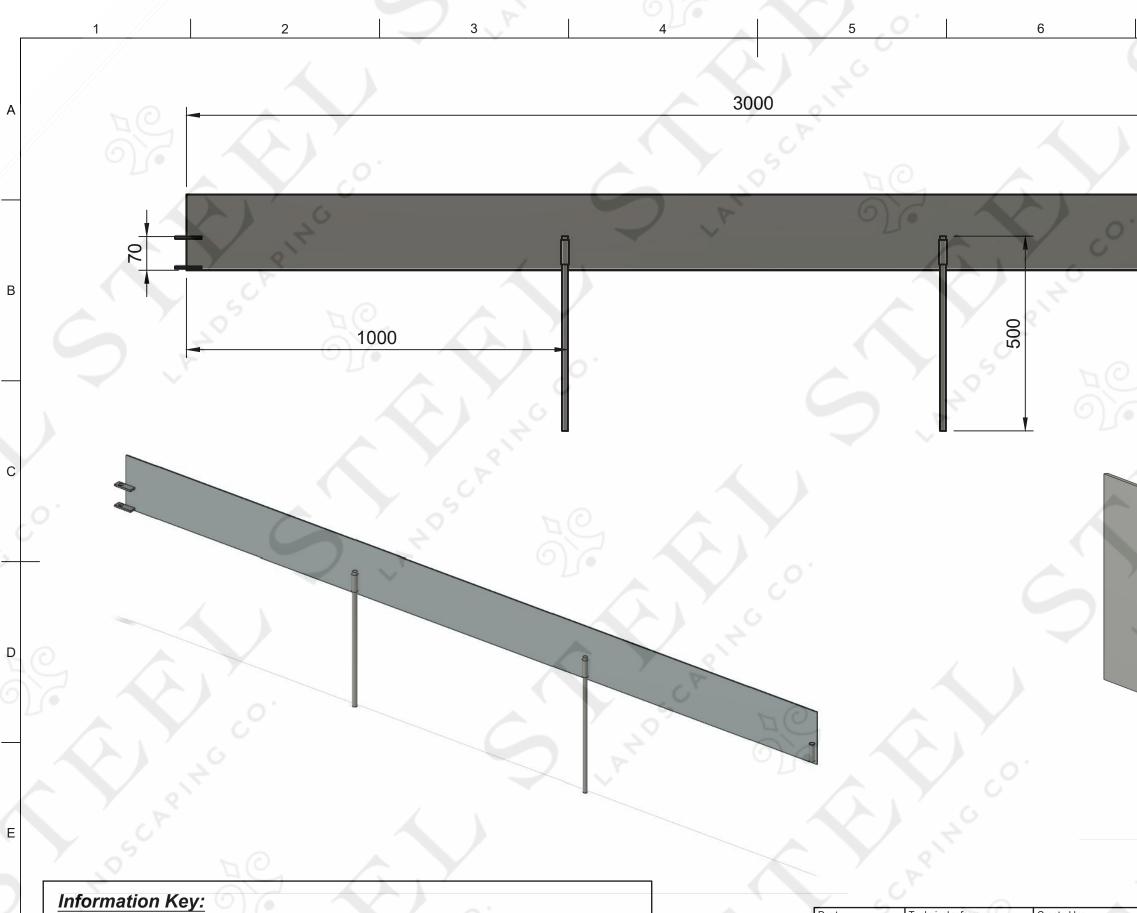

1

F

- Mild steel , self-installation edging. (Corten & Stainless steel available)
- Supplied in 3-metre lengths. (Bespoke lengths available-up to 6-metres)
  Includes tube & brace connectors welded onto edging.

3

4

2

- Solid Ø16mm x 500mm pin stakes installed at 1-metre intervals.
- Finish options; Untreated, left to weather / Galvanised / Painted.

| ) | Dept. | Technical reference | Created by                         |
|---|-------|---------------------|------------------------------------|
|   | SLP   | mm - NTS            | Nick Ward                          |
|   |       | EEL<br>CAPING CO.   | Title<br>SELF INSTALL<br>3m x 100r |
|   | 5     |                     | 6                                  |